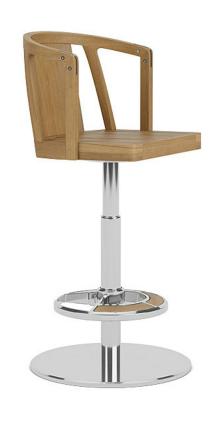

## DESCRIPTION

360 degree return swivel with stops at every 90 degrees. Teak frame available in Natural, Weathered, Clear Sealer, or Yacht finish. Freestanding base in stainless steel included. Fitted furniture cover is available.

## Oceana Freestanding Bar Chair

220013FREE-FREE

## DETAILS & SPECS

| Designer            | Bannenberg & |
|---------------------|--------------|
| Collection          | OCEANA       |
| Width               | 24in/61cm    |
| Depth               | 25in/64cm    |
| Height              | 42in/106cm   |
| Seat Height w/frame | 30in/76cm    |
| Seat Height         | 32in/81cm    |
| w/cushion           |              |
| Arm Height          | 39.5in/100cm |
| Com                 | 1            |
| Welt                | 0.75         |
| Flange              | 0.75         |
| Trim                | 5            |
| Weight (lb)         | 120          |