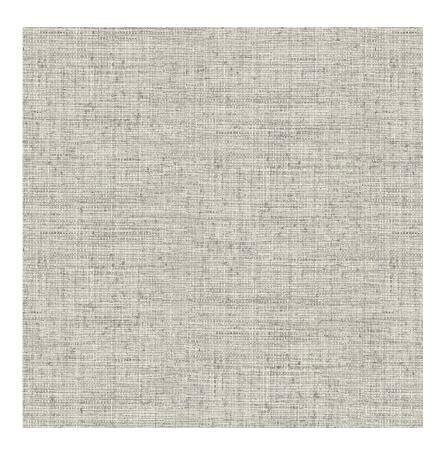

## Whitewash Cover Up

PT101-328

## DETAILS & SPECS

| Match  Material  Backing  Sure Strip  Maintenance  Washable, Strippable  Fire Rating  Class A  Potential Leed  No Credit  Designer  Studio  Collection  2024 Summer: Wallcoverings  Color  Whitewash  Color Family  Ash/Taupe  Vertical Repeat  20.5" |                 |                      |
|-------------------------------------------------------------------------------------------------------------------------------------------------------------------------------------------------------------------------------------------------------|-----------------|----------------------|
| Material Paper  Backing Sure Strip  Maintenance Washable, Strippable  Fire Rating Class A  Potential Leed No  Credit  Designer Studio  Collection 2024 Summer: Wallcoverings  Color Whitewash  Color Family Ash/Taupe                                 | Width           | 27"                  |
| Backing Sure Strip  Maintenance Washable, Strippable  Fire Rating Class A  Potential Leed No  Credit  Designer Studio  Collection 2024 Summer: Wallcoverings  Color Whitewash  Color Family Ash/Taupe                                                 | Match           | Drop                 |
| Maintenance Washable, Strippable  Fire Rating Class A  Potential Leed No  Credit  Designer Studio  Collection 2024 Summer: Wallcoverings  Color Whitewash  Color Family Ash/Taupe                                                                     | Material        | Paper                |
| Fire Rating  Class A  Potential Leed  No  Credit  Designer  Studio  Collection  2024 Summer: Wallcoverings  Color  Whitewash  Color Family  Ash/Taupe                                                                                                 | Backing         | Sure Strip           |
| Potential Leed No Credit  Designer Studio  Collection 2024 Summer: Wallcoverings  Color Whitewash  Color Family Ash/Taupe                                                                                                                             | Maintenance     | Washable, Strippable |
| Credit  Designer Studio  Collection 2024 Summer: Wallcoverings  Color Whitewash  Color Family Ash/Taupe                                                                                                                                               | Fire Rating     | Class A              |
| Designer Studio  Collection 2024 Summer: Wallcoverings  Color Whitewash  Color Family Ash/Taupe                                                                                                                                                       | Potential Leed  | No                   |
| Collection 2024 Summer: Wallcoverings  Color Whitewash  Color Family Ash/Taupe                                                                                                                                                                        | Credit          |                      |
| Wallcoverings  Color Whitewash  Color Family Ash/Taupe                                                                                                                                                                                                | Designer        | Studio               |
| Color Whitewash  Color Family Ash/Taupe                                                                                                                                                                                                               | Collection      | 2024 Summer:         |
| Color Family Ash/Taupe                                                                                                                                                                                                                                |                 | Wallcoverings        |
|                                                                                                                                                                                                                                                       | Color           | Whitewash            |
| Vertical Repeat 20.5"                                                                                                                                                                                                                                 | Color Family    | Ash/Taupe            |
|                                                                                                                                                                                                                                                       | Vertical Repeat | 20.5"                |