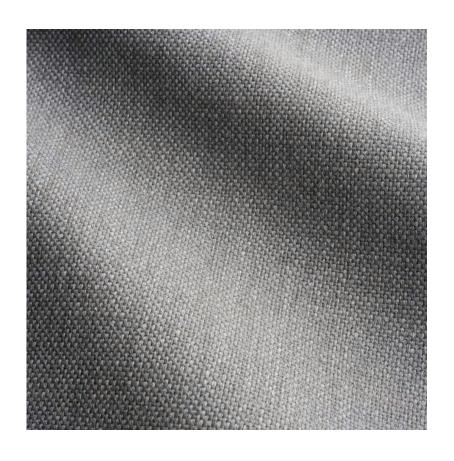

## DESCRIPTION

A favorite medium weight linen-like textured fabric.

All Perennials 100% solution-dyed acrylic fabrics are backed by an industry-leading no-fade guarantee valid for three years from the date of purchase (with the exceptions of prints, which hold a one-year warranty and Cabana™, which holds a five year warranty).

## Fossil Ishi

950-284

## DETAILS & SPECS

| Abrasion        | 30,000+ Double Rubs          |
|-----------------|------------------------------|
| Brush Pill      | Class 3.5                    |
| Width           | 54 in (137 cm)               |
| Weight          | 10 0z/sq yd (339 gm/sq<br>m) |
| Designer        | Studio                       |
| Collection      | 2014 A Spring: Uncorked      |
| Color Family    | Ash/Taupe                    |
| Color           | Fossil                       |
| Vertical Repeat | N/A                          |
| Horizontal      | N/A                          |
| Repeat          |                              |