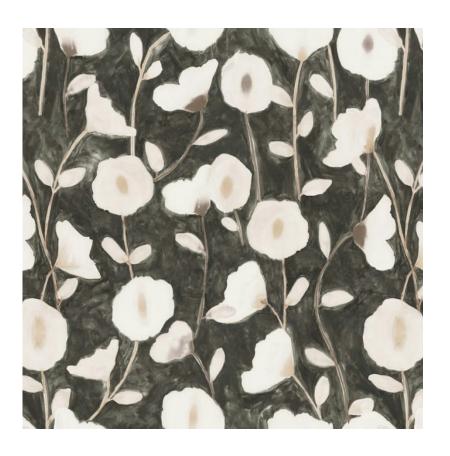

## DESCRIPTION

In Bloom is our first floral wallpaper. Printed on vinyl it meets all Type II requirements and can be installed residentially or commercially. A soft watercolor technique brings the allusion of delicate and fresh blooms laid on a brush stroke blended background. Available in 5 beautiful colors: Dew, Jasmine, Parchment, Matcha, and Salt & Pepper.

## Salt & Pepper In Bloom

PP106-191