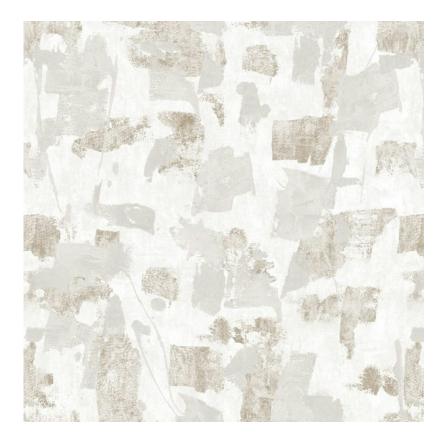

## Sea Pearl Spellbound

PP107-522

## DETAILS & SPECS

| Width           | 52"                    |
|-----------------|------------------------|
| Match           | Straight               |
| Material        | Type II Vinyl Mylar    |
| Backing         | Non-Woven              |
| Maintenance     | Scrubbable, Strippable |
| Fire Rating     | Class A                |
| Potential Leed  | No                     |
| Credit          |                        |
| Designer        | Studio                 |
| Collection      | 2025 A Spring: Down to |
|                 | Earth                  |
| Color           | Sea Pearl              |
| Color Family    | Beige/Tan              |
| Vertical Repeat | 27"                    |