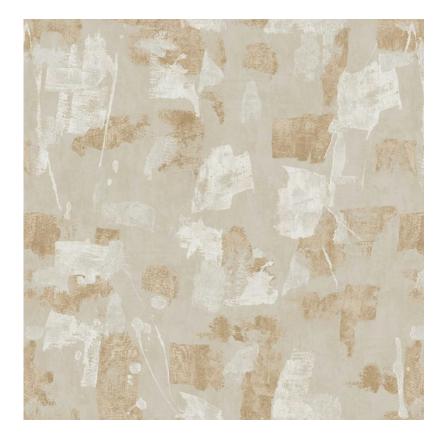

## DESCRIPTION

Featuring a kaleidoscope of shapes and colors Spellbound draws you in with beauty and hooks with you with Type II Performance. Available in 5 captivating colorways Sea Pearl, Gold Dust, Emerald City, Shooting Star, and Tiger's Eye.

## Gold Dust Spellbound

PP107-827