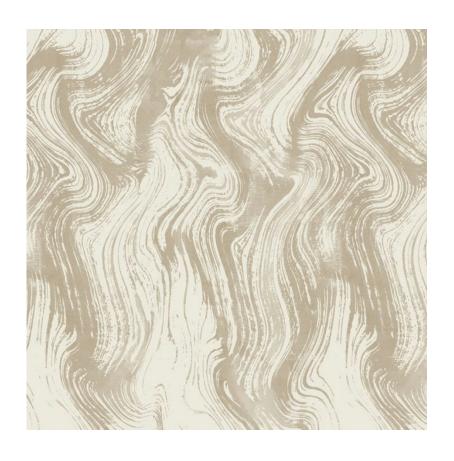

## DESCRIPTION

Inspired by the natural grain found in marble. Set in Stone features movement and depth in an incredible design; launching in four colorways. Printed on Vinyl, it meets Type II requirements. Available in White Sands, Parchment, Ice Blue, and Fearless Green

## Parchment Set In Stone

PP108-02