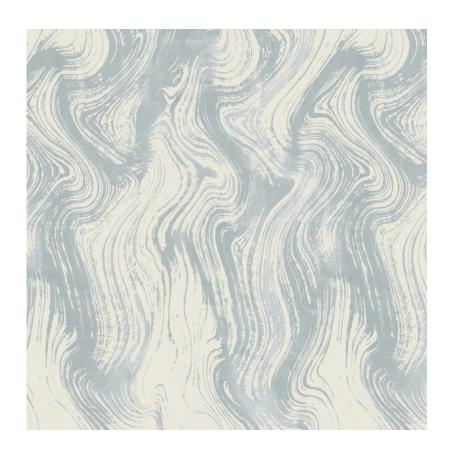

## DESCRIPTION

Inspired by the natural grain found in marble. Set in Stone features movement and depth in an incredible design; launching in four colorways. Printed on Vinyl, it meets Type II requirements. Available in White Sands, Parchment, Ice Blue, and Fearless Green

## Ice Blue Set In Stone

PP108-798