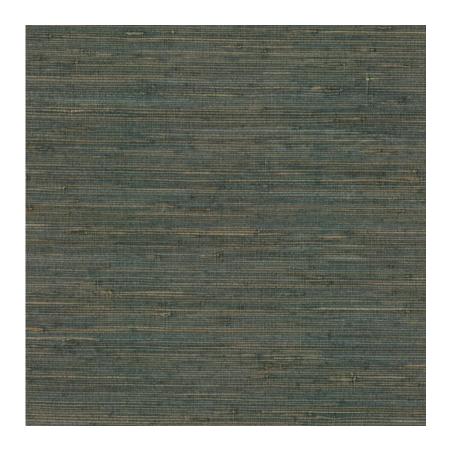

## DESCRIPTION

Elevate your spaces with our natural grass cloth, Tied Up. Each roll showcases the unique variations of grass fibers with added knotting texture, resulting in a one-of-a-kind look that adds depth and warmth to your walls. Ideal for living rooms, bedrooms, or creative workspaces, Tied Up not only beautifies your environment but also promotes a sense of tranquility and connection to the outdoors. Tied up is available in 5 colorways: Cove, Bluestone, Patina, Rusty, and Beach.

## Cove Tied Up

PT105-137