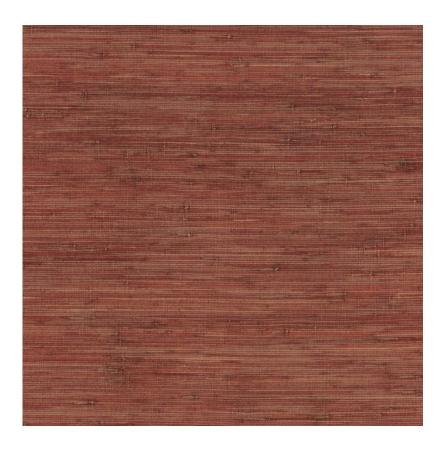

## DESCRIPTION

Elevate your spaces with our natural grass cloth, Tied Up. Each roll showcases the unique variations of grass fibers with added knotting texture, resulting in a one-of-a-kind look that adds depth and warmth to your walls. Ideal for living rooms, bedrooms, or creative workspaces, Tied Up not only beautifies your environment but also promotes a sense of tranquility and connection to the outdoors. Tied up is available in 5 colorways: Cove, Bluestone, Patina, Rusty, and Beach.

## Rusty Tied Up

PT105-713