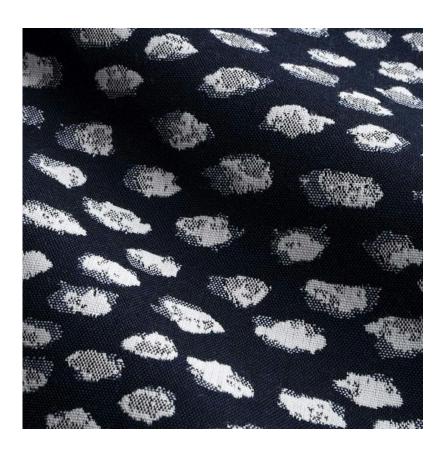

## DESCRIPTION

Thumb prints? Clouds? Only your imagination knows! Elements is inspired by a painter's palette.

All Perennials 100% solution-dyed acrylic fabrics are backed by an industry-leading no-fade guarantee valid for three years from the date of purchase (with the exceptions of prints, which hold a one-year warranty and Cabana™, which holds a five year warranty).

## After Midnight Elements

758-356

## DETAILS & SPECS

| Abrasion        | 27,000 Double Rubs             |
|-----------------|--------------------------------|
| Brush Pill      | Class 3                        |
| Width           | 54 in (137 cm)                 |
| Weight          | 10 oz/sq yd (339 gm/sq<br>m)   |
| Designer        | Porter Teleo                   |
| Collection      | 2016 A Spring: Porter<br>Teleo |
| Color Family    | Dark Blue                      |
| Color           | After Midnight                 |
| Vertical Repeat | 14.5 IN (36.8 CM)              |
| Horizontal      | 27 IN (68.6 CM)                |
| Repeat          |                                |