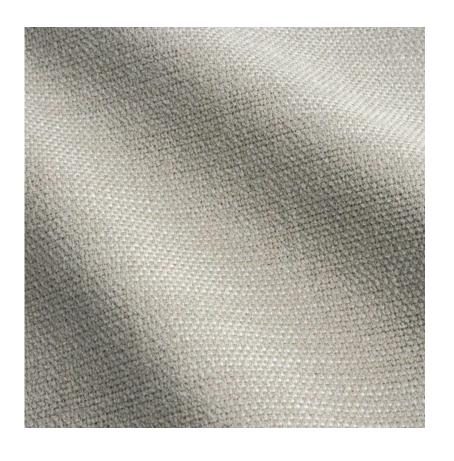

## DESCRIPTION

A hardy linen-look quality with a soft brushed hand. Great for classic tailoring that needs a modern resistance to spills and chills.

All Perennials 100% solution-dyed acrylic fabrics are backed by an industry-leading no-fade guarantee valid for three years from the date of purchase (with the exceptions of prints, which hold a one-year warranty and Cabana™, which holds a five year warranty).

## Oatmeal Rough 'n Tumble

954-279