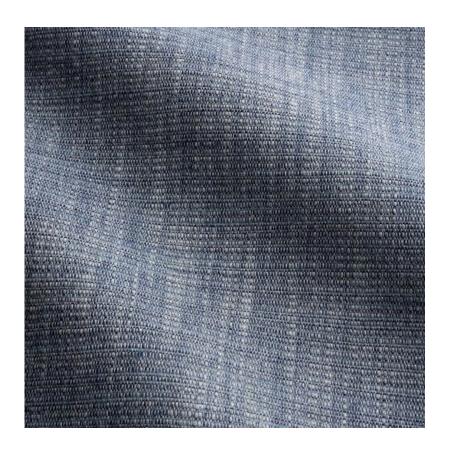

## DESCRIPTION

Reminiscent of horsehair, this quality is perfect for dining or upholstery.

Acrylic backed for added stability.

All Perennials 100% solution-dyed acrylic fabrics are backed by an industry-leading no-fade guarantee valid for three years from the date of purchase (with the exceptions of prints, which hold a one-year warranty and Cabana™, which holds a five year warranty).

## Cadet Workhorse

665-257