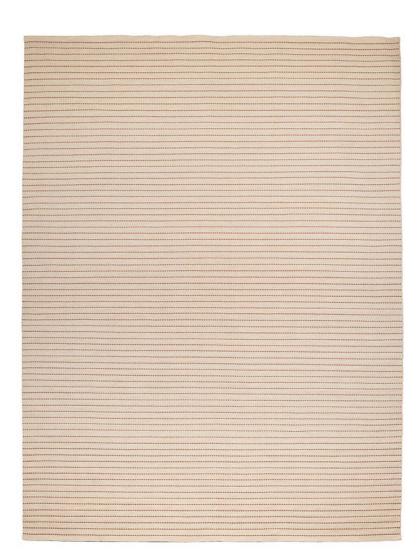

## sunset Needlepoint Flatwoven

FW244-12

## DESCRIPTION

Featuring a horizontal Perennials rope running through the warp, Needlepoint adds a subtle design or textural element to this classically woven rug.

Perennials' Flatwoven artisanal rugs feature exceptional designs, subtle color blending and an unbelievably soft feel. They include binding on the horizontal edges and the selvedges are left visible to show the craftsmanship of each handwoven rug. These rugs are ideal for use indoors or out.