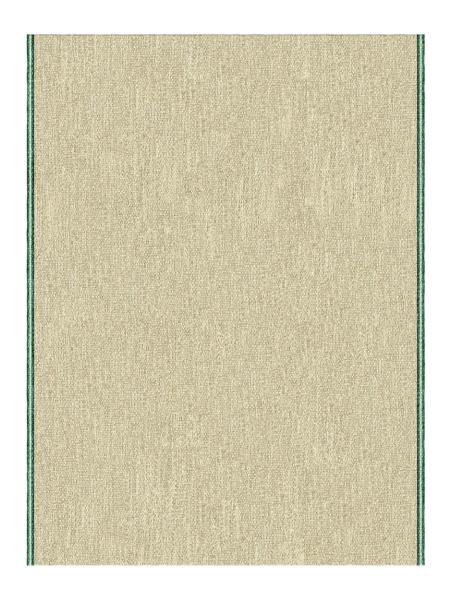

## Playa Stripe Flatwoven

FW248-802

## DESCRIPTION

An understated flatwoven rug design featuring a colorful stripe border on two sides, Playa Stripe is versatile with the ability to layer indoors and out. As with all Perennials rug designs, Playa Stripe is completely customizable by color and size according to your project.

Perennials' Flatwoven artisanal rugs feature exceptional designs, subtle color blending and an unbelievably soft feel. They include binding on the horizontal edges and the selvedges are left visible to show the craftsmanship of each handwoven rug. These rugs are ideal for use indoors or out.