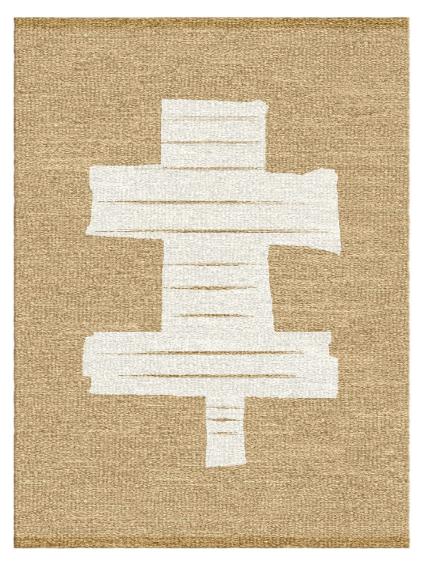

## Tyger! Tyger! Flatwoven

FW250-25

## DETAILS & SPECS

| Designer     | Rose Tarlow              |
|--------------|--------------------------|
| Construction | Flatwoven                |
| Colorway     | Paperbag                 |
| Collection   | 2023 C Fall: Rose Tarlow |

## **Pom Colors**

6311

DESCRIPTION

Tyger! Tyger! adds a bold and captivating statement to any room, indoors or out, with its ancient emblem of power and grace, the majestic tiger

Perennials' Flatwoven artisanal rugs feature exceptional designs, subtle color blending and an unbelievably soft feel. They include binding on the horizontal edges and the selvedges are left visible to show the craftsmanship of each handwoven rug. These rugs are ideal for use indoors or out.