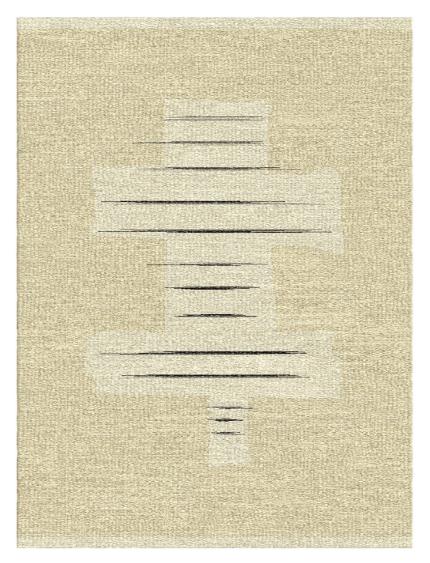

# Salt & Pepper Tyger! Tyger! Flatwoven

FW250-191

## DESCRIPTION

Tyger! Tyger! adds a bold and captivating statement to any room, indoors or out, with its ancient emblem of power and grace, the majestic tiger

Perennials' Flatwoven artisanal rugs feature exceptional designs, subtle color blending and an unbelievably soft feel. They include binding on the horizontal edges and the selvedges are left visible to show the craftsmanship of each handwoven rug. These rugs are ideal for use indoors or out.